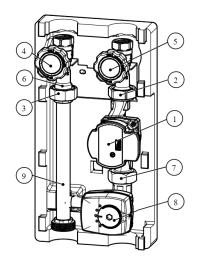

- 1. WITA HE OEM4 25-60 180 PUMP
- 2. HIGH PARAMETER BALL VALVE
- 4. LOW PARAMETER 0-120°C CONTACT THERMOMETER
- 5. HIGH PARAMETER 0-120°C CONTACT THERMOMETER
- 6. CHECK VALVE WITH LOW PARAMETER MANUAL LOCK
- 7. ESBE VRB 132 4-WAY MIXING VALVE
- 8. ESBE ARA 561 ACTUATOR
- 9. LOW PARAMETER PIPE PART