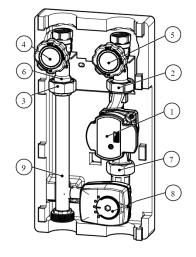

- 1.WITA HE OEM4 25-60 180 PUMP
- 2. HIGH PARAMETER BALL VALVE
- 3. LOW PARAMETER BALL VALVE
- 4. LOW PARAMETER 0-120°C CONTACT THERMOMETER
- 5. HIGH PARAMETER 0-120°C CONTACT THERMOMETER
- 6. CHECK VALVE WITH LOW PARAMETER MANUAL LOCK
- 7. ESBE VRG 132 3-WAY MIXING VALVE
- 8. ESBE ARA 561 ACTUATOR
- 9. LOW PARAMETER PIPE PART