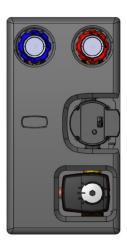

## PUMP GROUP WITH ESBE VRG 132 3-WAY MIXING VALVE (ENBOX MIX PREMIUM 3D CODE: 501) WITH WITA HE OEM4 25-60 180 PUMP

MIX 3D PREMIUM pump group - designed for heating systems in modern and traditional boiler rooms. The pump group is a factorynew set of devices equipped with a modern Wita pump. It is fitted with ESBE actuator and 3-way mixing valve ensuring optimum performance of the circuit. Thermometers in ball valves allow controlling the temperature, and additionally a non-return valve is built in at the low parameter to prevent backflow. The whole group is enclosed in thermal insulation made of EPP. The device is intended both for the manifold and wall installation.